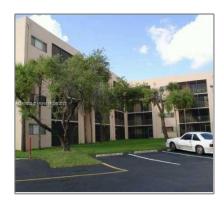

# Residential Lease For Rent

1,040 Sqft - 8540 SW 133rd Ave Rd # 218, Miami, Florida 33183

### Basic Details

| Property Type:  | <b>Residential Lease</b> |  |
|-----------------|--------------------------|--|
| Listing Type:   | For Rent                 |  |
| Listing ID:     | A11408628                |  |
| Price:          | \$2,500                  |  |
| Bedrooms:       | 3                        |  |
| Bathrooms:      | 2                        |  |
| Square Footage: | 1,040 Sqft               |  |
| Year Built:     | 1982                     |  |

## Address Map

| Country: | US                            |
|----------|-------------------------------|
| State:   | FL                            |
| County:  | Miami-Dade County             |
| City:    | Miami                         |
| Zipcode: | 33183                         |
| Street:  | 8540 SW 133rd Ave<br>Rd # 218 |