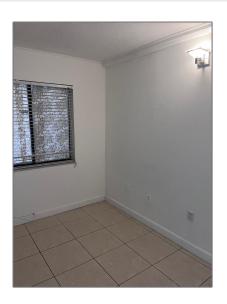

### Basic Details

| Property Type:  | <b>Residential Lease</b> |  |
|-----------------|--------------------------|--|
| Listing Type:   | For Rent                 |  |
| Listing ID:     | A11408628                |  |
| Price:          | \$2,500                  |  |
| Bedrooms:       | 3                        |  |
| Bathrooms:      | 2                        |  |
| Square Footage: | 1,040 Sqft               |  |
| Year Built:     | 1982                     |  |

#### Features

√ Pet Allowed:

Restrictions Or Possible Restrictions

Furnished:

Unfurnished

Building Name: HORIZONS WEST

CONDO #6

Floor Number: **0** 