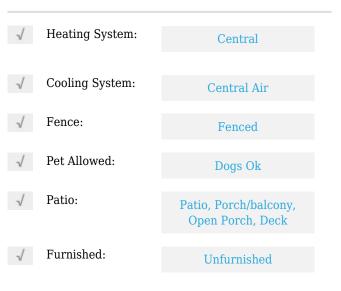

# **Residential Lease For Rent**

1,458 Sqft - 1720 Pierce St, Hollywood, Florida 33020









### Basic **Details**

| Property Type:  | <b>Residential Lease</b> |  |
|-----------------|--------------------------|--|
| Listing Type:   | For Rent                 |  |
| Listing ID:     | A11409100                |  |
| Price:          | \$3,290                  |  |
| Bedrooms:       | 2                        |  |
| Bathrooms:      | 1                        |  |
| Half Bathrooms: | 1                        |  |
| Square Footage: | 1,458 Sqft               |  |
| Year Built:     | 1939                     |  |
| Lot Area:       | 10,904 Sqft              |  |

#### Features



## Address Map

| Country: | US                    |
|----------|-----------------------|
| State:   | FL                    |
| County:  | <b>Broward County</b> |
| City:    | Hollywood             |

| Zipcode:       | 33020           |  |
|----------------|-----------------|--|
| Street:        | 1720 Pierce St  |  |
| Building Name: | HOLLYWOOD       |  |
| Floor Number:  | 0               |  |
| Longitude:     | W81° 51' 27.6'' |  |
| Latitude:      | N26° 0' 57.1''  |  |

# Agent Info



Daniel Lombardi ☎ (305) 695-1600 ☎ (786) 525-6127 ᢂ daniel@lomardiproperties.com