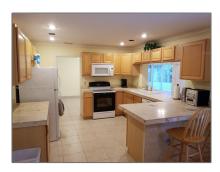

# Residential Lease For Rent

2,265~Sqft - 6508~N~143rd~St, Palm Beach Gardens, Florida 33418

#### Basic Details

| Property Type:  | Residential Lease |  |
|-----------------|-------------------|--|
| Listing Type:   | For Rent          |  |
| Listing ID:     | A11409031         |  |
| Price:          | \$5,995           |  |
| Bedrooms:       | 3                 |  |
| Bathrooms:      | 2                 |  |
| Square Footage: | 2,265 Sqft        |  |
| Year Built:     | 1977              |  |
| Lot Area:       | 50,530 Sqft       |  |