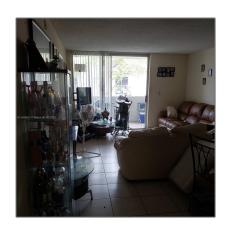

#### Basic Details

| Property Type:  | Residential Lease |  |
|-----------------|-------------------|--|
| Listing Type:   | For Rent          |  |
| Listing ID:     | A11408611         |  |
| Price:          | \$2,200           |  |
| Bedrooms:       | 2                 |  |
| Bathrooms:      | 2                 |  |
| Square Footage: | 960 Sqft          |  |
| Year Built:     | 1978              |  |

### Features

| $\sqrt{}$ | Swimming Pool:  | Community, In Ground                     |
|-----------|-----------------|------------------------------------------|
| $\sqrt{}$ | Heating System: | Central, Electric                        |
| $\sqrt{}$ | Cooling System: | Central Air, Electric                    |
| $\sqrt{}$ | View:           | Other                                    |
| $\sqrt{}$ | Pet Allowed:    | Restrictions Or Possible<br>Restrictions |
| $\sqrt{}$ | Patio:          | Porch/balcony, Open<br>Balcony           |
| $\sqrt{}$ | Furnished:      | Unfurnished                              |