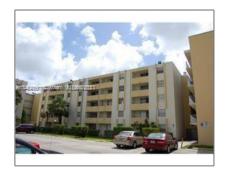

# Residential Lease For Rent

960 Sqft - 10090 NW 80th Ct # 1560, Hialeah Gardens, Florida 33016

#### Basic Details

| Property Type:  | Residential Lease |  |
|-----------------|-------------------|--|
| Listing Type:   | For Rent          |  |
| Listing ID:     | A11408611         |  |
| Price:          | \$2,200           |  |
| Bedrooms:       | 2                 |  |
| Bathrooms:      | 2                 |  |
| Square Footage: | 960 Sqft          |  |
| Year Built:     | 1978              |  |

## Address Map

| Country: | US                         |
|----------|----------------------------|
| State:   | FL                         |
| County:  | <b>Miami-Dade County</b>   |
| City:    | <b>Hialeah Gardens</b>     |
| Zipcode: | 33016                      |
| Street:  | 10090 NW 80th Ct<br># 1560 |

Building Name: SAMARI LAKE EAST CONDO

Floor Number: **0** 

Longitude: **W81° 40' 11.6''** 

Latitude: **N25° 51' 58''** 