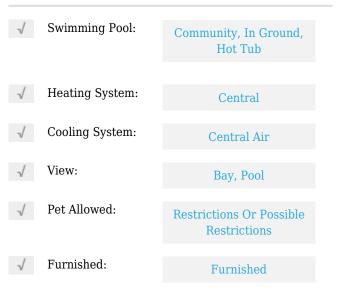

# **Residential Lease For Rent**

1,167 Sqft - 475 Brickell Ave # 2009, Miami, Florida 33131





#### **Basic Details**

| Property Type:  | <b>Residential Lease</b> |  |
|-----------------|--------------------------|--|
| Listing Type:   | For Rent                 |  |
| Listing ID:     | A11408925                |  |
| Price:          | \$5,250                  |  |
| Bedrooms:       | 2                        |  |
| Bathrooms:      | 2                        |  |
| Square Footage: | 1,167 Sqft               |  |
| Year Built:     | 2008                     |  |

#### Features



### Address Map

| Country:       | US                         |  |
|----------------|----------------------------|--|
| State:         | FL                         |  |
| County:        | Miami-Dade County          |  |
| City:          | Miami                      |  |
| Zipcode:       | 33131                      |  |
| Street:        | 475 Brickell Ave #<br>2009 |  |
| Building Name: | ICONBRICKELL<br>CONDO NO 1 |  |
| Floor Number:  | 0                          |  |
| Longitude:     | W81° 48' 41.3''            |  |
|                |                            |  |

Latitude:

## Agent Info



Daniel Lombardi ☎ (305) 695-1600 ☎ (786) 525-6127 ᢂ daniel@lomardiproperties.com