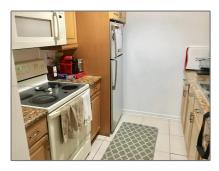

## Basic **Details**

| Property Type:  | <b>Residential Lease</b> |  |
|-----------------|--------------------------|--|
| Listing Type:   | For Rent                 |  |
| Listing ID:     | A11408910                |  |
| Price:          | \$2,850                  |  |
| Bedrooms:       | 3                        |  |
| Bathrooms:      | 2                        |  |
| Square Footage: | 1,093 Sqft               |  |
| Year Built:     | 1984                     |  |
| Lot Area:       | 2,205 Sqft               |  |