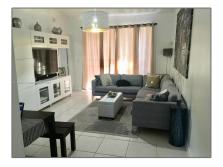

## Basic **Details**

| Property Type:  | <b>Residential Lease</b> |  |
|-----------------|--------------------------|--|
| Listing Type:   | For Rent                 |  |
| Listing ID:     | A11408910                |  |
| Price:          | \$2,850                  |  |
| Bedrooms:       | 3                        |  |
| Bathrooms:      | 2                        |  |
| Square Footage: | 1,093 Sqft               |  |
| Year Built:     | 1984                     |  |
| Lot Area:       | 2,205 Sqft               |  |