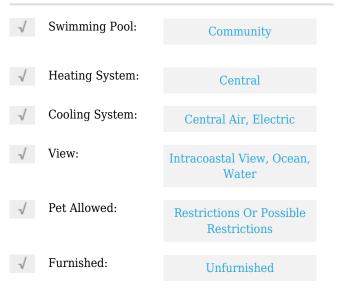

# **Residential Lease For Rent**

1,580 Sqft - 20000 E Country Club Dr # 905, Aventura, Florida 33180





#### **Basic Details**

| Property Type:  | <b>Residential Lease</b> |  |
|-----------------|--------------------------|--|
| Listing Type:   | For Rent                 |  |
| Listing ID:     | A11408891                |  |
| Price:          | \$5,300                  |  |
| Bedrooms:       | 3                        |  |
| Bathrooms:      | 3                        |  |
| Square Footage: | 1,580 Sqft               |  |
| Year Built:     | 2006                     |  |
|                 |                          |  |

#### Features



### Address Map

| Country:       | US                               |  |
|----------------|----------------------------------|--|
| State:         | FL                               |  |
| County:        | Miami-Dade County                |  |
| City:          | Aventura                         |  |
| Zipcode:       | 33180                            |  |
| Street:        | 20000 E Country<br>Club Dr # 905 |  |
| Building Name: | TURNBERRY VLG<br>NO TOWER CO     |  |
| Floor Number:  | 0                                |  |

| Longitude: | W81° 52' 20.8'' |
|------------|-----------------|
| Latitude:  | N25° 57' 44.5'' |

## Agent Info



Daniel Lombardi ☎ (305) 695-1600 ☎ (786) 525-6127 ᢂ daniel@lomardiproperties.com