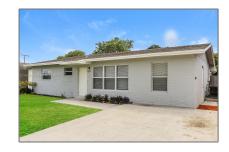

# **Residential Lease For Rent**

1,296 Sqft - 4311 NE 6th Ter, Deerfield Beach, Florida 33064

### **Basic Details**

| Property Type:Residential LeaseListing Type:For RentListing ID:A11408742Price:\$2,495Bedrooms:4Bathrooms:1Square Footage:1,296 SqftYear Built:1959Lot Area:6,100 Sqft |                 |                          |  |
|-----------------------------------------------------------------------------------------------------------------------------------------------------------------------|-----------------|--------------------------|--|
| Listing ID:A11408742Price:\$2,495Bedrooms:4Bathrooms:1Square Footage:1,296 SqftYear Built:1959                                                                        | Property Type:  | <b>Residential Lease</b> |  |
| Price:\$2,495Bedrooms:4Bathrooms:1Square Footage:1,296 SqftYear Built:1959                                                                                            | Listing Type:   | For Rent                 |  |
| Bedrooms:4Bathrooms:1Square Footage:1,296 SqftYear Built:1959                                                                                                         | Listing ID:     | A11408742                |  |
| Bathrooms:1Square Footage:1,296 SqftYear Built:1959                                                                                                                   | Price:          | \$2,495                  |  |
| Square Footage:1,296 SqftYear Built:1959                                                                                                                              | Bedrooms:       | 4                        |  |
| Year Built: 1959                                                                                                                                                      | Bathrooms:      | 1                        |  |
|                                                                                                                                                                       | Square Footage: | 1,296 Sqft               |  |
| Lot Area: 6,100 Sqft                                                                                                                                                  | Year Built:     | 1959                     |  |
|                                                                                                                                                                       | Lot Area:       | 6,100 Sqft               |  |