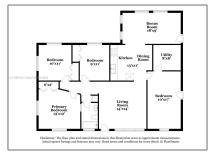

### **Basic Details**

| Property Type:Residential LeaseListing Type:For RentListing ID:A11408742Price:\$2,495Bedrooms:4Bathrooms:1Square Footage:1,296 SqftYear Built:1959Lot Area:6,100 Sqft |                 |                          |  |
|-----------------------------------------------------------------------------------------------------------------------------------------------------------------------|-----------------|--------------------------|--|
| Listing ID:A11408742Price:\$2,495Bedrooms:4Bathrooms:1Square Footage:1,296 SqftYear Built:1959                                                                        | Property Type:  | <b>Residential Lease</b> |  |
| Price:\$2,495Bedrooms:4Bathrooms:1Square Footage:1,296 SqftYear Built:1959                                                                                            | Listing Type:   | For Rent                 |  |
| Bedrooms:4Bathrooms:1Square Footage:1,296 SqftYear Built:1959                                                                                                         | Listing ID:     | A11408742                |  |
| Bathrooms:1Square Footage:1,296 SqftYear Built:1959                                                                                                                   | Price:          | \$2,495                  |  |
| Square Footage:1,296 SqftYear Built:1959                                                                                                                              | Bedrooms:       | 4                        |  |
| Year Built: 1959                                                                                                                                                      | Bathrooms:      | 1                        |  |
|                                                                                                                                                                       | Square Footage: | 1,296 Sqft               |  |
| Lot Area: 6,100 Sqft                                                                                                                                                  | Year Built:     | 1959                     |  |
|                                                                                                                                                                       | Lot Area:       | 6,100 Sqft               |  |