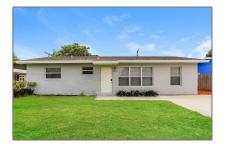

# **Residential Lease For Rent**

1,296 Sqft - 4311 NE 6th Ter, Deerfield Beach, Florida 33064

### **Basic Details**

| Property Type:Residential LeaseListing Type:For RentListing ID:A11408742Price:\$2,495Bedrooms:4Bathrooms:1Square Footage:1,296 SqftYear Built:1959Lot Area:6,100 Sqft |                 |                          |  |
|-----------------------------------------------------------------------------------------------------------------------------------------------------------------------|-----------------|--------------------------|--|
| Listing ID:A11408742Price:\$2,495Bedrooms:4Bathrooms:1Square Footage:1,296 SqftYear Built:1959                                                                        | Property Type:  | <b>Residential Lease</b> |  |
| Price:\$2,495Bedrooms:4Bathrooms:1Square Footage:1,296 SqftYear Built:1959                                                                                            | Listing Type:   | For Rent                 |  |
| Bedrooms:4Bathrooms:1Square Footage:1,296 SqftYear Built:1959                                                                                                         | Listing ID:     | A11408742                |  |
| Bathrooms:1Square Footage:1,296 SqftYear Built:1959                                                                                                                   | Price:          | \$2,495                  |  |
| Square Footage:1,296 SqftYear Built:1959                                                                                                                              | Bedrooms:       | 4                        |  |
| Year Built: 1959                                                                                                                                                      | Bathrooms:      | 1                        |  |
|                                                                                                                                                                       | Square Footage: | 1,296 Sqft               |  |
| Lot Area: 6,100 Sqft                                                                                                                                                  | Year Built:     | 1959                     |  |
|                                                                                                                                                                       | Lot Area:       | 6,100 Sqft               |  |