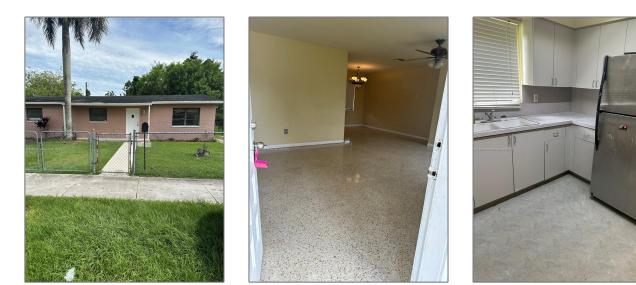

# **Residential Lease For Rent**

1,250 Sqft - 1570 NE 10th St # 0, Homestead, Florida 33033

### Basic Details

| Property Type:  | <b>Residential Lease</b> |  |
|-----------------|--------------------------|--|
| Listing Type:   | For Rent                 |  |
| Listing ID:     | A11408560                |  |
| Price:          | \$2,500                  |  |
| Bedrooms:       | 3                        |  |
| Bathrooms:      | 1                        |  |
| Square Footage: | 1,250 Sqft               |  |
| Year Built:     | 1969                     |  |
| Lot Area:       | 9,600 Sqft               |  |