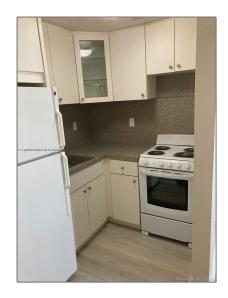

#### Features

√ Furnished:

Furnished

Building Name: 1342 DREXEL CONDO

Floor Number: 0

Longitude: W81° 52' 0.2''

Latitude: N25° 47' 6.1''