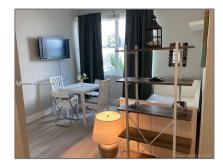

#### Features

√ Furnished:

Furnished

Building Name: 1342 DREXEL CONDO

Floor Number: 0

Longitude: W81° 52' 0.2''

Latitude: N25° 47' 6.1''