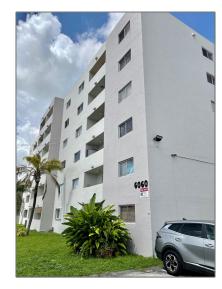

# Residential Lease For Rent

700 Sqft - 6060 W 21st Ct # 401, Hialeah, Florida 33016

### Basic Details

| Property Type:  | Residential Lease |  |
|-----------------|-------------------|--|
| Listing Type:   | For Rent          |  |
| Listing ID:     | A11408555         |  |
| Price:          | \$1,800           |  |
| Bedrooms:       | 1                 |  |
| Bathrooms:      | 1                 |  |
| Square Footage: | 700 Sqft          |  |
| Year Built:     | 1991              |  |

## Address Map

| Country: | US                      |
|----------|-------------------------|
| State:   | FL                      |
| County:  | Miami-Dade County       |
| City:    | Hialeah                 |
| Zipcode: | 33016                   |
| Street:  | 6060 W 21st Ct #<br>401 |
|          |                         |