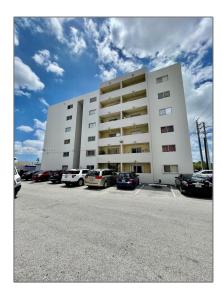

# Residential Lease For Rent

700 Sqft - 6060 W 21st Ct # 401, Hialeah, Florida 33016

### Basic Details

| Property Type:  | Residential Lease |  |
|-----------------|-------------------|--|
| Listing Type:   | For Rent          |  |
| Listing ID:     | A11408555         |  |
| Price:          | \$1,800           |  |
| Bedrooms:       | 1                 |  |
| Bathrooms:      | 1                 |  |
| Square Footage: | 700 Sqft          |  |
| Year Built:     | 1991              |  |

## Address Map

| Country: | US                      |
|----------|-------------------------|
| State:   | FL                      |
| County:  | Miami-Dade County       |
| City:    | Hialeah                 |
| Zipcode: | 33016                   |
| Street:  | 6060 W 21st Ct #<br>401 |
|          |                         |