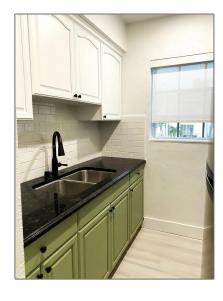

### Basic Details

| Property Type:  | <b>Residential Lease</b> |  |
|-----------------|--------------------------|--|
| Listing Type:   | For Rent                 |  |
| Listing ID:     | A11408101                |  |
| Price:          | \$2,190                  |  |
| Bedrooms:       | 2                        |  |
| Bathrooms:      | 1                        |  |
| Square Footage: | 928 Sqft                 |  |
| Year Built:     | 1949                     |  |

### Features

| $\sqrt{}$ | Fence:     | Fenced      |
|-----------|------------|-------------|
| $\sqrt{}$ | View:      | Garden      |
| $\sqrt{}$ | Furnished: | Unfurnished |

Building Name: **SWEET-EL CONDO** 