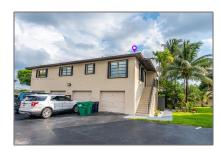

# Residential Lease For Rent

1,057 Sqft - 13969 SW 44th Lane Cir # 644, Miami, Florida 33175

## **Basic Details**

Property Type: **Residential Lease** Listing Type: **For Rent** Listing ID: A11405751 Price: \$2,650 Bedrooms: 2 Bathrooms: 2 1,057 Sqft Square Footage: Year Built: **1979** 

## Address Map

Country: US FLState: County: **Miami-Dade County** Miami City: Zipcode: 33175 13969 SW 44th Street: **Lane Cir # 644 Building Name:** BENT TREE PARCEL SIX COND Floor Number: Longitude: W81° 34' 47.4"