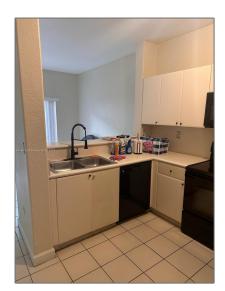

# Residential Lease For Rent

914 Sqft - 2460 SE 16th Ter # 103, Homestead, Florida 33035

### Basic Details

| Property Type:  | <b>Residential Lease</b> |  |
|-----------------|--------------------------|--|
| Listing Type:   | For Rent                 |  |
| Listing ID:     | A11407395                |  |
| Price:          | \$1,900                  |  |
| Bedrooms:       | 2                        |  |
| Bathrooms:      | 2                        |  |
| Square Footage: | 914 Sqft                 |  |
| Year Built:     | 2006                     |  |