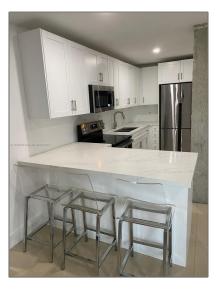

# **Residential For Sale**

680 Sqft - 1100 Alton Rd # 4B, Miami Beach, Florida 33139

### Basic **Details**

| Property Type:  | Residential |  |
|-----------------|-------------|--|
| Listing Type:   | For Sale    |  |
| Listing ID:     | A11406902   |  |
| Price:          | \$280,000   |  |
| Bedrooms:       | 1           |  |
| Bathrooms:      | 1           |  |
| Square Footage: | 680 Sqft    |  |
| Year Built:     | 1965        |  |

#### Features

| $\checkmark$ | Heating System: | Electric            |
|--------------|-----------------|---------------------|
| $\checkmark$ | Cooling System: | Central Air         |
| $\checkmark$ | View:           | Other View, Skyline |
| $\checkmark$ | Pet Allowed:    | More Than 20 Lbs    |
|              | Patio:          | Open Balcony        |