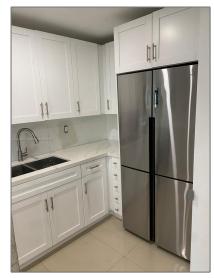

# **Residential For Sale**

680 Sqft - 1100 Alton Rd # 4B, Miami Beach, Florida 33139

### Basic **Details**

| Property Type:  | Residential |  |
|-----------------|-------------|--|
| Listing Type:   | For Sale    |  |
| Listing ID:     | A11406902   |  |
| Price:          | \$280,000   |  |
| Bedrooms:       | 1           |  |
| Bathrooms:      | 1           |  |
| Square Footage: | 680 Sqft    |  |
| Year Built:     | 1965        |  |

#### Features

| $\checkmark$ | Heating System: | Electric            |
|--------------|-----------------|---------------------|
| $\checkmark$ | Cooling System: | Central Air         |
| $\checkmark$ | View:           | Other View, Skyline |
| $\checkmark$ | Pet Allowed:    | More Than 20 Lbs    |
|              | Patio:          | Open Balcony        |