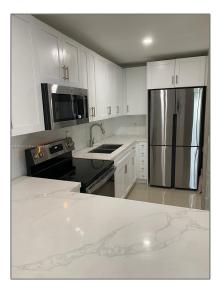

# **Residential For Sale**

680 Sqft - 1100 Alton Rd # 4B, Miami Beach, Florida 33139

### Basic **Details**

| Property Type:  | Residential |  |
|-----------------|-------------|--|
| Listing Type:   | For Sale    |  |
| Listing ID:     | A11406902   |  |
| Price:          | \$280,000   |  |
| Bedrooms:       | 1           |  |
| Bathrooms:      | 1           |  |
| Square Footage: | 680 Sqft    |  |
| Year Built:     | 1965        |  |

#### Features

| $\checkmark$ | Heating System: | Electric            |
|--------------|-----------------|---------------------|
| $\checkmark$ | Cooling System: | Central Air         |
| $\checkmark$ | View:           | Other View, Skyline |
| $\checkmark$ | Pet Allowed:    | More Than 20 Lbs    |
|              | Patio:          | Open Balcony        |