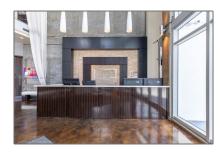

#### **Basic Details**

**Residential Lease** Property Type: Listing Type: For Rent Listing ID: A11406021 Price: \$5,000 Bedrooms: 2 2 Bathrooms: Square Footage: 1,337 Sqft Year Built: 2006

### **Features**

Swimming Pool: Community, Hot Tub, **Above Ground** 

Cooling System: Central Air

View: Bay, Other, Canal

Pet Allowed

Patio:

Open Balcony

Furnished: Unfurnished