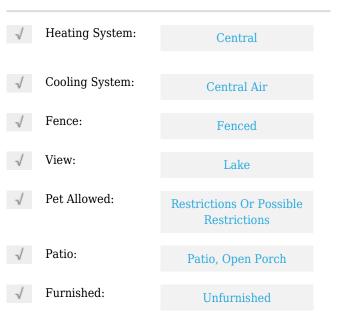

# **Residential Lease For Rent**

1,587 Sqft - 23627 SW 118th Ave, Homestead, Florida 33032









#### **Basic Details**

| Property Type:  | <b>Residential Lease</b> |  |
|-----------------|--------------------------|--|
| Listing Type:   | For Rent                 |  |
| Listing ID:     | A11406546                |  |
| Price:          | \$2,800                  |  |
| Bedrooms:       | 3                        |  |
| Bathrooms:      | 3                        |  |
| Half Bathrooms: | 1                        |  |
| Square Footage: | 1,587 Sqft               |  |
| Year Built:     | 2015                     |  |
| Lot Area:       | 1,896 Sqft               |  |

#### Features



### Address Map

| Country: | US                |
|----------|-------------------|
| State:   | FL                |
| County:  | Miami-Dade County |
| City:    | Homestead         |

| Zipcode:       | 33032                 |  |
|----------------|-----------------------|--|
| Street:        | 23627 SW 118th<br>Ave |  |
| Building Name: | SILVER PALM<br>WEST   |  |
| Floor Number:  | 0                     |  |
| Longitude:     | W81° 37' 4.7''        |  |
| Latitude:      | N25° 32' 50.9''       |  |

## Agent Info



Daniel Lombardi ☎ (305) 695-1600 ☎ (786) 525-6127 ᢂ daniel@lomardiproperties.com