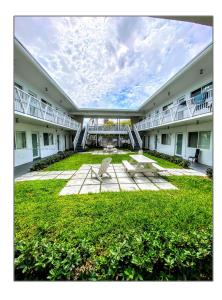

# Residential Lease For Rent

15,430 Sqft - 7291 Gary Ave # 27, Miami Beach, Florida 33141

#### Basic Details

| Property Type:  | <b>Residential Lease</b> |  |
|-----------------|--------------------------|--|
| Listing Type:   | For Rent                 |  |
| Listing ID:     | A11406504                |  |
| Price:          | \$1,850                  |  |
| Bedrooms:       | 1                        |  |
| Bathrooms:      | 1                        |  |
| Square Footage: | 15,430 Sqft              |  |
| Year Built:     | 1959                     |  |
| Lot Area:       | 15,000 Sqft              |  |