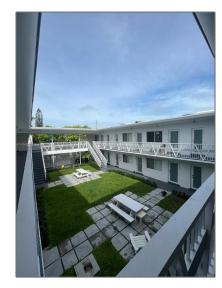

# Residential Lease For Rent

15,430 Sqft - 7291 Gary Ave # 27, Miami Beach, Florida 33141

#### Basic Details

| Property Type:  | <b>Residential Lease</b> |  |
|-----------------|--------------------------|--|
| Listing Type:   | For Rent                 |  |
| Listing ID:     | A11406504                |  |
| Price:          | \$1,850                  |  |
| Bedrooms:       | 1                        |  |
| Bathrooms:      | 1                        |  |
| Square Footage: | 15,430 Sqft              |  |
| Year Built:     | 1959                     |  |
| Lot Area:       | 15,000 Sqft              |  |