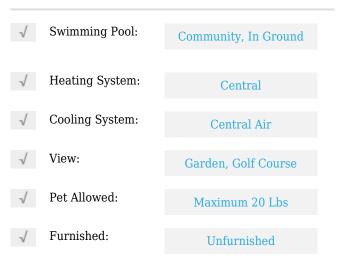

# **Residential Lease For Rent**

740 Sqft - 6565 Emerald Dunes Dr#207, West Palm Beach, Florida 33411









#### Basic Details

| Property Type:  | <b>Residential Lease</b> |  |
|-----------------|--------------------------|--|
| Listing Type:   | For Rent                 |  |
| Listing ID:     | A11406324                |  |
| Price:          | \$1,875                  |  |
| Bedrooms:       | 1                        |  |
| Bathrooms:      | 1                        |  |
| Square Footage: | 740 Sqft                 |  |
| Year Built:     | 2006                     |  |

#### Features



### Address Map

| Country:       | US                              |  |
|----------------|---------------------------------|--|
| State:         | FL                              |  |
| County:        | Palm Beach County               |  |
| City:          | West Palm Beach                 |  |
| Zipcode:       | 33411                           |  |
| Street:        | 6565 Emerald<br>Dunes Dr # 207  |  |
| Building Name: | VILLAS AT<br>EMERALD DUNES<br>C |  |
| Floor Number:  | 0                               |  |

| Longitude: | W81° 51' 18.6'' |
|------------|-----------------|
| Latitude:  | N26° 42' 39.7'' |

## Agent Info



Daniel Lombardi ☎ (305) 695-1600 ☎ (786) 525-6127 ᢂ daniel@lomardiproperties.com