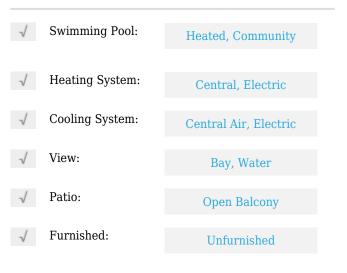

# **Residential Lease For Rent**

700 Sqft - 540 Brickell Key Dr **#** 1602, Miami, Florida 33131









### **Basic Details**

| Property Type:  | <b>Residential Lease</b> |  |
|-----------------|--------------------------|--|
| Listing Type:   | For Rent                 |  |
| Listing ID:     | A11406006                |  |
| Price:          | \$3,100                  |  |
| Bedrooms:       | 1                        |  |
| Bathrooms:      | 1                        |  |
| Half Bathrooms: | 1                        |  |
| Square Footage: | 700 Sqft                 |  |
| Year Built:     | 1991                     |  |

#### Features



## Address Map

| Country: | US                |
|----------|-------------------|
| State:   | FL                |
| County:  | Miami-Dade County |
| City:    | Miami             |
| Zipcode: | 33131             |

| Street:        | 540 Brickell Key Dr<br># 1602 |  |
|----------------|-------------------------------|--|
| Building Name: | BRICKELL KEY II<br>CONDO      |  |
| Floor Number:  | 0                             |  |
| Longitude:     | W81° 48' 58.6''               |  |
| Latitude:      | N25° 46' 4.8''                |  |

# Agent Info



Daniel Lombardi ☎ (305) 695-1600 ☎ (786) 525-6127 ᢂ daniel@lomardiproperties.com