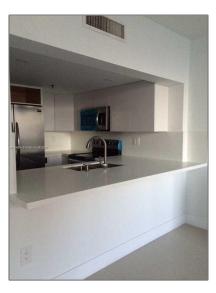

### **Basic Details**

| Property Type:  | <b>Residential Lease</b> |  |
|-----------------|--------------------------|--|
| Listing Type:   | For Rent                 |  |
| Listing ID:     | A11406006                |  |
| Price:          | \$3,100                  |  |
| Bedrooms:       | 1                        |  |
| Bathrooms:      | 1                        |  |
| Half Bathrooms: | 1                        |  |
| Square Footage: | 700 Sqft                 |  |
| Year Built:     | 1991                     |  |

#### Features