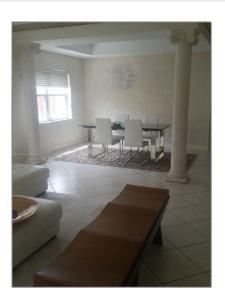

#### **Basic Details**

| Property Type:  | <b>Residential Lease</b> |  |
|-----------------|--------------------------|--|
| Listing Type:   | For Rent                 |  |
| Listing ID:     | A11406059                |  |
| Price:          | \$5,200                  |  |
| Bedrooms:       | 5                        |  |
| Bathrooms:      | 3                        |  |
| Square Footage: | 3,196 Sqft               |  |
| Year Built:     | 1998                     |  |
| Lot Area:       | 7,574 Sqft               |  |