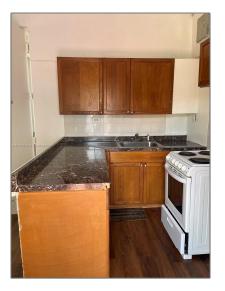

# **Residential Lease For Rent**

1,658 Sqft - 1180 NE 160th Ter # 2, North Miami Beach, Florida 33162

### **Basic Details**

| Property Type:  | <b>Residential Lease</b> |  |
|-----------------|--------------------------|--|
| Listing Type:   | For Rent                 |  |
| Listing ID:     | A11406053                |  |
| Price:          | \$2,225                  |  |
| Bedrooms:       | 2                        |  |
| Bathrooms:      | 1                        |  |
| Square Footage: | 1,658 Sqft               |  |
| Year Built:     | 1953                     |  |
| Lot Area:       | 7,500 Sqft               |  |