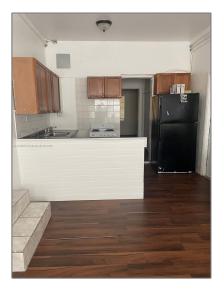

# **Residential Lease For Rent**

1,658 Sqft - 1180 NE 160th Ter # 2, North Miami Beach, Florida 33162

### **Basic Details**

| Property Type:  | <b>Residential Lease</b> |  |
|-----------------|--------------------------|--|
| Listing Type:   | For Rent                 |  |
| Listing ID:     | A11406053                |  |
| Price:          | \$2,225                  |  |
| Bedrooms:       | 2                        |  |
| Bathrooms:      | 1                        |  |
| Square Footage: | 1,658 Sqft               |  |
| Year Built:     | 1953                     |  |
| Lot Area:       | 7,500 Sqft               |  |