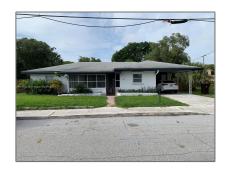

# Residential Lease For Rent

1,513 Sqft - 522 18th St Rear, West Palm Beach, Florida 33407

## **Basic Details**

Property Type: **Residential Lease** Listing Type: **For Rent** Listing ID: A11406036 \$1,200 Price: Bedrooms: 1 1 Bathrooms: Square Footage: 1,513 Sqft Year Built: 1964 9,992 Sqft Lot Area:

## Address Map

| Country:       | US                          |  |
|----------------|-----------------------------|--|
| State:         | FL                          |  |
| County:        | <b>Palm Beach County</b>    |  |
| City:          | West Palm Beach             |  |
| Zipcode:       | 33407                       |  |
| Street:        | 522 18th St Rear            |  |
| Building Name: | PLEASANT CITY UP<br>TO DATE |  |
| Floor Number:  | 0                           |  |