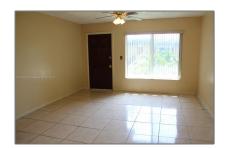

## Features

| √ Heating System: | Central     |
|-------------------|-------------|
| √ Furnished:      | Unfurnished |