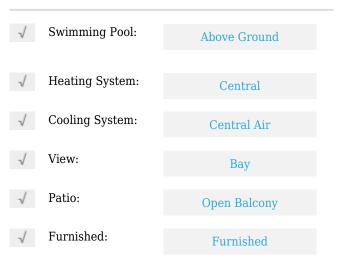

Miami, Florida 33132









#### **Basic Details**

| <b>Residential Lease</b> |                                                   |
|--------------------------|---------------------------------------------------|
| For Rent                 |                                                   |
| A11405177                |                                                   |
| \$2,500                  |                                                   |
| 1                        |                                                   |
| 401 Sqft                 |                                                   |
| 2008                     |                                                   |
|                          | For Rent<br>A11405177<br>\$2,500<br>1<br>401 Sqft |

#### Features



### Address Map

| Country: | US                           |
|----------|------------------------------|
| State:   | FL                           |
| County:  | Miami-Dade County            |
| City:    | Miami                        |
| Zipcode: | 33132                        |
| Street:  | 1750 N Bayshore<br>Dr # 1218 |

| Building Name: | OPERA TOWER<br>CONDO |  |
|----------------|----------------------|--|
| Floor Number:  | 0                    |  |
| Longitude:     | W81° 48' 46.4''      |  |
| Latitude:      | N25° 47' 33.9''      |  |

## Agent Info



Daniel Lombardi ☎ (305) 695-1600 ☎ (786) 525-6127 ᢂ daniel@lomardiproperties.com