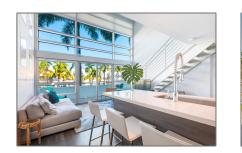

# **Residential Lease For Rent**

941 Sqft - 421 Meridian Ave # 8, Miami Beach, Florida 33139

#### Basic **Details**

| Property Type:  | <b>Residential Lease</b> |  |
|-----------------|--------------------------|--|
| Listing Type:   | For Rent                 |  |
| Listing ID:     | A11405120                |  |
| Price:          | \$4,600                  |  |
| Bedrooms:       | 2                        |  |
| Bathrooms:      | 2                        |  |
| Square Footage: | 941 Sqft                 |  |
| Year Built:     | 2011                     |  |

#### Features

|              | Swimming Pool:  | Community                                |
|--------------|-----------------|------------------------------------------|
|              | Heating System: | Central                                  |
| $\checkmark$ | Pet Allowed:    | Restrictions Or Possible<br>Restrictions |
| $\checkmark$ | Patio:          | Porch/balcony, Open<br>Balcony           |
|              | Furnished:      | Furnished                                |