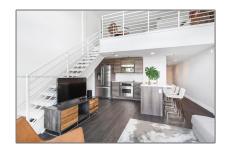

# **Residential Lease For Rent**

941 Sqft - 421 Meridian Ave # 8, Miami Beach, Florida 33139

#### Basic **Details**

| Property Type:  | <b>Residential Lease</b> |  |
|-----------------|--------------------------|--|
| Listing Type:   | For Rent                 |  |
| Listing ID:     | A11405120                |  |
| Price:          | \$4,600                  |  |
| Bedrooms:       | 2                        |  |
| Bathrooms:      | 2                        |  |
| Square Footage: | 941 Sqft                 |  |
| Year Built:     | 2011                     |  |

#### Features

|              | Swimming Pool:  | Community                                |
|--------------|-----------------|------------------------------------------|
|              | Heating System: | Central                                  |
| $\checkmark$ | Pet Allowed:    | Restrictions Or Possible<br>Restrictions |
| $\checkmark$ | Patio:          | Porch/balcony, Open<br>Balcony           |
|              | Furnished:      | Furnished                                |