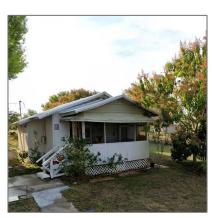

# Residential For Sale

- 906 lime ave, Frostproof, Florida 33843

### Basic Details

| Property Type: | Residential |
|----------------|-------------|
| Listing Type:  | For Sale    |
| Listing ID:    | A11404535   |
| Price:         | \$140,000   |
| Bedrooms:      | 2           |
| Bathrooms:     | 1           |
| Year Built:    | 1949        |