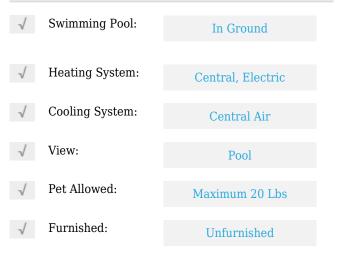

--------------------------------------|
| For Rent                 |                                                               |
| A11404567                |                                                               |
| \$2,600                  |                                                               |
| 2                        |                                                               |
| 2                        |                                                               |
| 1,056 Sqft               |                                                               |
| 1970                     |                                                               |
|                          | For Rent<br>A11404567<br>\$2,600<br>2<br>2<br>2<br>1,056 Sqft |

#### Features



### Address Map

| Country:       | US                          |  |
|----------------|-----------------------------|--|
| State:         | FL                          |  |
| County:        | Miami-Dade County           |  |
| City:          | Pinecrest                   |  |
| Zipcode:       | 33156                       |  |
| Street:        | 6890 N Kendall Dr<br># B301 |  |
| Building Name: | DADELAND GROVE<br>CONDO     |  |
| Floor Number:  | 0                           |  |
| Longitude:     | W81° 41' 34.7''             |  |
|                |                             |  |

Latitude:

## Agent Info



Daniel Lombardi ☎ (305) 695-1600 ☎ (786) 525-6127 ᢂ daniel@lomardiproperties.com