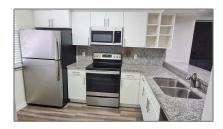

#### **Features**

Heating System: Central Cooling System: Central Air, Ceiling Fan(s) View: Garden Furnished: Unfurnished