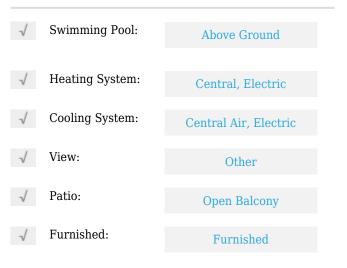

# **Residential Lease For Rent**

628 Sqft - 275 NE 18th St # 210, Miami, Florida 33132









### Basic **Details**

| Property Type:  | <b>Residential Lease</b> |  |
|-----------------|--------------------------|--|
| Listing Type:   | For Rent                 |  |
| Listing ID:     | A11404226                |  |
| Price:          | \$2,395                  |  |
| Bathrooms:      | 1                        |  |
| Square Footage: | 628 Sqft                 |  |
| Year Built:     | 2005                     |  |

#### Features



## Address Map

| Country: | US                      |  |
|----------|-------------------------|--|
| State:   | FL                      |  |
| County:  | Miami-Dade County       |  |
| City:    | Miami                   |  |
| Zipcode: | 33132                   |  |
| Street:  | 275 NE 18th St #<br>210 |  |

| Building Name: | 1800 BISCAYNE<br>PLAZA CONDO |  |
|----------------|------------------------------|--|
| Floor Number:  | 0                            |  |
| Longitude:     | W81° 48' 38.4''              |  |
| Latitude:      | N25° 47' 38.6''              |  |

# Agent Info



Daniel Lombardi ☎ (305) 695-1600 ☎ (786) 525-6127 ᢂ daniel@lomardiproperties.com