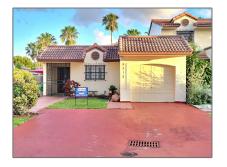

# **Residential Lease For Rent**

1,717 Sqft - 6312 NW 188th Ln, Hialeah, Florida 33015

#### Basic **Details**

| Property Type:  | <b>Residential Lease</b> |  |
|-----------------|--------------------------|--|
| Listing Type:   | For Rent                 |  |
| Listing ID:     | A11404171                |  |
| Price:          | \$3,000                  |  |
| Bedrooms:       | 3                        |  |
| Bathrooms:      | 2                        |  |
| Square Footage: | 1,717 Sqft               |  |
| Year Built:     | 1988                     |  |
| Lot Area:       | 2,520 Sqft               |  |