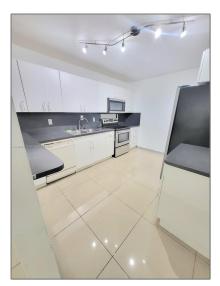

#### Basic **Details**

| Property Type:  | <b>Residential Lease</b> |  |
|-----------------|--------------------------|--|
| Listing Type:   | For Rent                 |  |
| Listing ID:     | A11404171                |  |
| Price:          | \$3,000                  |  |
| Bedrooms:       | 3                        |  |
| Bathrooms:      | 2                        |  |
| Square Footage: | 1,717 Sqft               |  |
| Year Built:     | 1988                     |  |
| Lot Area:       | 2,520 Sqft               |  |