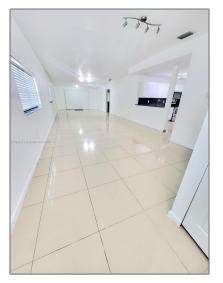

#### Basic **Details**

| Property Type:  | <b>Residential Lease</b> |  |
|-----------------|--------------------------|--|
| Listing Type:   | For Rent                 |  |
| Listing ID:     | A11404171                |  |
| Price:          | \$3,000                  |  |
| Bedrooms:       | 3                        |  |
| Bathrooms:      | 2                        |  |
| Square Footage: | 1,717 Sqft               |  |
| Year Built:     | 1988                     |  |
| Lot Area:       | 2,520 Sqft               |  |