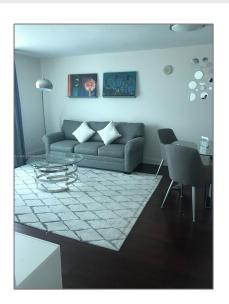

#### Features

| $\sqrt{}$ | Swimming Pool:  | In Ground    |
|-----------|-----------------|--------------|
| $\sqrt{}$ | Heating System: | Central      |
| $\sqrt{}$ | Cooling System: | Central Air  |
| $\sqrt{}$ | View:           | Bay, Water   |
| $\sqrt{}$ | Patio:          | Open Balcony |
| $\sqrt{}$ | Furnished:      | Furnished    |