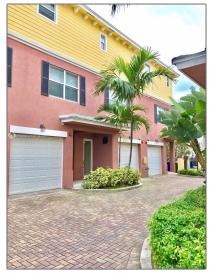

# **Residential Lease For Rent**

1,980 Sqft - 1143 SW 1st St **#** 1143, Fort Lauderdale, Florida 33312

### Basic **Details**

| Property Type:  | <b>Residential Lease</b> |  |
|-----------------|--------------------------|--|
| Listing Type:   | For Rent                 |  |
| Listing ID:     | A11404311                |  |
| Price:          | \$3,100                  |  |
| Bedrooms:       | 2                        |  |
| Bathrooms:      | 2                        |  |
| Half Bathrooms: | 1                        |  |
| Square Footage: | 1,980 Sqft               |  |
| Year Built:     | 2010                     |  |
| Lot Area:       | 26,400 Sqft              |  |
|                 |                          |  |