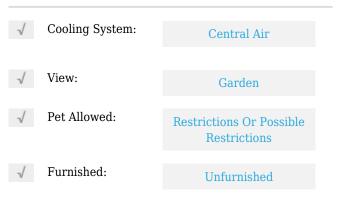

# **Residential Lease For Rent**

1,980 Sqft - 1143 SW 1st St **#** 1143, Fort Lauderdale, Florida 33312









### Basic **Details**

| Property Type:  | <b>Residential Lease</b> |  |
|-----------------|--------------------------|--|
| Listing Type:   | For Rent                 |  |
| Listing ID:     | A11404311                |  |
| Price:          | \$3,100                  |  |
| Bedrooms:       | 2                        |  |
| Bathrooms:      | 2                        |  |
| Half Bathrooms: | 1                        |  |
| Square Footage: | 1,980 Sqft               |  |
| Year Built:     | 2010                     |  |
| Lot Area:       | 26,400 Sqft              |  |
|                 |                          |  |

## Features



#### Address Map

| Country: | US                    |
|----------|-----------------------|
| State:   | FL                    |
| County:  | <b>Broward County</b> |
| City:    | Fort Lauderdale       |

| Zipcode:       | 33312                    |  |
|----------------|--------------------------|--|
| Street:        | 1143 SW 1st St #<br>1143 |  |
| Building Name: | WAVERLY PLACE            |  |
| Floor Number:  | 0                        |  |
| Longitude:     | W81° 50' 34''            |  |
| Latitude:      | N26° 7' 17.1''           |  |

# Agent Info



Daniel Lombardi ☎ (305) 695-1600 ☎ (786) 525-6127 ᢂ daniel@lomardiproperties.com