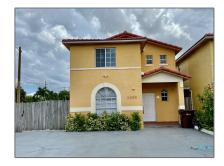

# Residential Lease For Rent

1,440 Sqft - 7211 W 24th Ave # 2200, Hialeah, Florida 33016

### Basic Details

| Property Type:  | <b>Residential Lease</b> |  |
|-----------------|--------------------------|--|
| Listing Type:   | For Rent                 |  |
| Listing ID:     | A11404058                |  |
| Price:          | \$3,300                  |  |
| Bedrooms:       | 3                        |  |
| Bathrooms:      | 2                        |  |
| Square Footage: | 1,440 Sqft               |  |
| Year Built:     | 1993                     |  |

## Address Map

| Country: | US                        |
|----------|---------------------------|
| State:   | FL                        |
| County:  | Miami-Dade County         |
| City:    | Hialeah                   |
| Zipcode: | 33016                     |
| Street:  | 7211 W 24th Ave #<br>2200 |
|          |                           |