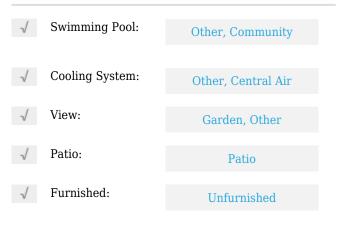

# **Residential Lease For Rent**

708 Sqft - 1333 E Hallandale Beach Blvd # 119, Hallandale Beach, Florida 33009









## **Basic Details**

| Property Type:  | <b>Residential Lease</b> |  |
|-----------------|--------------------------|--|
| Listing Type:   | For Rent                 |  |
| Listing ID:     | A11403580                |  |
| Price:          | \$1,700                  |  |
| Bedrooms:       | 1                        |  |
| Bathrooms:      | 1                        |  |
| Half Bathrooms: | 1                        |  |
| Square Footage: | 708 Sqft                 |  |
| Year Built:     | 1966                     |  |

#### Features



### Address Map

| Country: | US                    |
|----------|-----------------------|
| State:   | FL                    |
| County:  | <b>Broward County</b> |
| City:    | Hallandale Beach      |
| Zipcode: | 33009                 |

| Street:        | 1333 E Hallandale<br>Beach Blvd # 119 |  |
|----------------|---------------------------------------|--|
| Building Name: | APRIL SONG<br>CONDO                   |  |
| Floor Number:  | 0                                     |  |
| Longitude:     | W81° 51' 54.9''                       |  |
| Latitude:      | N25° 59' 12.4''                       |  |

# Agent Info



Daniel Lombardi ☎ (305) 695-1600 ☎ (786) 525-6127 ᢂ daniel@lomardiproperties.com