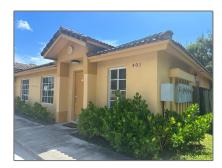

# Residential Lease For Rent

952 Sqft - 401 NE 1st Ct # 1, Hallandale Beach, Florida 33009

### Basic Details

| Property Type:  | <b>Residential Lease</b> |  |
|-----------------|--------------------------|--|
| Listing Type:   | For Rent                 |  |
| Listing ID:     | A11403951                |  |
| Price:          | \$2,650                  |  |
| Bedrooms:       | 2                        |  |
| Bathrooms:      | 2                        |  |
| Square Footage: | 952 Sqft                 |  |
| Year Built:     | 1999                     |  |