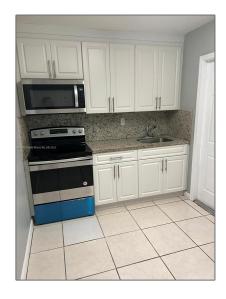

#### Basic Details

| Property Type:  | <b>Residential Lease</b> |  |
|-----------------|--------------------------|--|
| Listing Type:   | For Rent                 |  |
| Listing ID:     | A11403909                |  |
| Price:          | \$2,199                  |  |
| Bedrooms:       | 2                        |  |
| Bathrooms:      | 1                        |  |
| Square Footage: | 1,387 Sqft               |  |
| Year Built:     | 1963                     |  |
| Lot Area:       | 7,791 Sqft               |  |