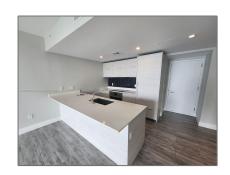

### Basic Details

| Property Type:  | Residential Lease |  |
|-----------------|-------------------|--|
| Listing Type:   | For Rent          |  |
| Listing ID:     | A11403670         |  |
| Price:          | <b>\$5,190</b>    |  |
| Bedrooms:       | 2                 |  |
| Bathrooms:      | 2                 |  |
| Square Footage: | 1,088 Sqft        |  |
| Year Built:     | 2016              |  |