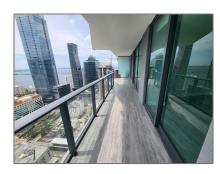

## Features

| √ Swimming Pool:  | Community     |
|-------------------|---------------|
| √ Heating System: | Central       |
| √ Cooling System: | Central Air   |
| √ Patio:          | Porch/balcony |
| √ Furnished:      | Unfurnished   |