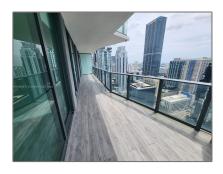

## Features

| √ Swimming Pool:  | Community     |
|-------------------|---------------|
| √ Heating System: | Central       |
| √ Cooling System: | Central Air   |
| √ Patio:          | Porch/balcony |
| √ Furnished:      | Unfurnished   |