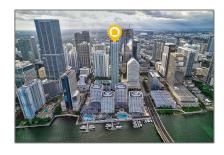

### Address Map

| Country:       | US                            |
|----------------|-------------------------------|
| State:         | FL                            |
| County:        | Miami-Dade County             |
| City:          | Miami                         |
| Zipcode:       | 33131                         |
| Street:        | 950 Brickell Bay Dr<br># 1806 |
| Building Name: | THE PLAZA 851<br>BRICKELL CO  |
| Floor Number:  | 0                             |
| Longitude:     | W81° 48' 35.6''               |