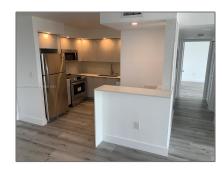

# Residential Lease For Rent

1,030 Sqft - 1450 Brickell Bay Dr # 1506, Miami, Florida 33131

### Basic Details

| Property Type:  | <b>Residential Lease</b> |  |
|-----------------|--------------------------|--|
| Listing Type:   | For Rent                 |  |
| Listing ID:     | A11403560                |  |
| Price:          | \$3,650                  |  |
| Bedrooms:       | 2                        |  |
| Bathrooms:      | 2                        |  |
| Square Footage: | 1,030 Sqft               |  |
| Year Built:     | 1977                     |  |