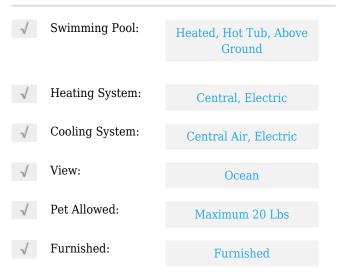

# **Residential Lease For Rent**

1,740 Sqft - 1500 Ocean Dr#704, Miami Beach, Florida 33139





#### **Basic Details**

| Property Type:  | <b>Residential Lease</b> |  |
|-----------------|--------------------------|--|
| Listing Type:   | For Rent                 |  |
| Listing ID:     | A11403535                |  |
| Price:          | \$14,000                 |  |
| Bedrooms:       | 2                        |  |
| Bathrooms:      | 3                        |  |
| Square Footage: | 1,740 Sqft               |  |
| Year Built:     | 1998                     |  |

#### Features



### Address Map

| Country:       | US                        |  |
|----------------|---------------------------|--|
| State:         | FL                        |  |
| County:        | Miami-Dade County         |  |
| City:          | Miami Beach               |  |
| Zipcode:       | 33139                     |  |
| Street:        | 1500 Ocean Dr #<br>704    |  |
| Building Name: | 1500 OCEAN DRIVE<br>CONDO |  |
| Floor Number:  | 0                         |  |
| Longitude:     | W81° 52' 15.3''           |  |

Latitude:

## Agent Info



Daniel Lombardi ☎ (305) 695-1600 ☎ (786) 525-6127 ᢂ daniel@lomardiproperties.com