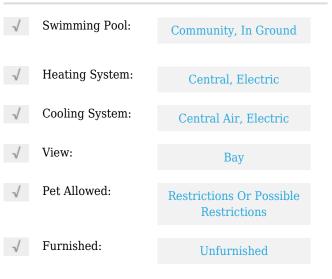

# **Residential Lease For Rent**

1,315 Sqft - 888 Biscayne Blvd # 3001, Miami, Florida 33132





#### **Basic Details**

| Property Type:  | <b>Residential Lease</b> |  |
|-----------------|--------------------------|--|
| Listing Type:   | For Rent                 |  |
| Listing ID:     | A11403510                |  |
| Price:          | \$5,100                  |  |
| Bedrooms:       | 2                        |  |
| Bathrooms:      | 2                        |  |
| Square Footage: | 1,315 Sqft               |  |
| Year Built:     | 2008                     |  |

#### Features



### Address Map

| Country:       | US                          |  |
|----------------|-----------------------------|--|
| State:         | FL                          |  |
| County:        | Miami-Dade County           |  |
| City:          | Miami                       |  |
| Zipcode:       | 33132                       |  |
| Street:        | 888 Biscayne Blvd<br># 3001 |  |
| Building Name: | MARINABLUE<br>CONDO         |  |
| Floor Number:  | 0                           |  |
| Longitude:     | W81° 48' 35.4''             |  |

Latitude:

## Agent Info



Daniel Lombardi ☎ (305) 695-1600 ☎ (786) 525-6127 ᢂ daniel@lomardiproperties.com