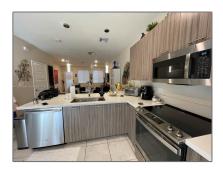

# Residential Lease For Rent

1,315 Sqft - 6420 NW 102nd Path # 106, Doral, Florida 33178

Patio

### **Basic Details**

Property Type: **Residential Lease** Listing Type: **For Rent** Listing ID: A11399089 Price: \$3,400 Bedrooms: 3 2 Bathrooms: Half Bathrooms: 1 Square Footage: 1,315 Sqft Year Built: 2020