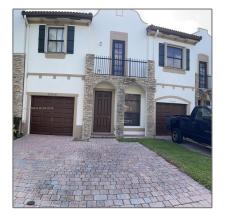

# **Residential Lease For Rent**

1,736 Sqft - 23516 SW 113th Psge, Homestead, Florida 33032

## Basic **Details**

| Property Type:  | <b>Residential Lease</b> |  |
|-----------------|--------------------------|--|
| Listing Type:   | For Rent                 |  |
| Listing ID:     | A11402765                |  |
| Price:          | \$2,990                  |  |
| Bedrooms:       | 4                        |  |
| Bathrooms:      | 3                        |  |
| Half Bathrooms: | 1                        |  |
| Square Footage: | 1,736 Sqft               |  |
| Year Built:     | 2007                     |  |
| Lot Area:       | 1,896 Sqft               |  |

### Address Map

| Country: | US                     |
|----------|------------------------|
| State:   | FL                     |
| County:  | Miami-Dade County      |
| City:    | Homestead              |
| Zipcode: | 33032                  |
| Street:  | 23516 SW 113th<br>Psge |