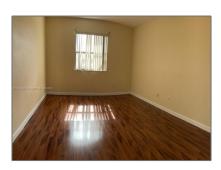

## Basic **Details**

| Property Type:  | <b>Residential Lease</b> |  |
|-----------------|--------------------------|--|
| Listing Type:   | For Rent                 |  |
| Listing ID:     | A11402765                |  |
| Price:          | \$2,990                  |  |
| Bedrooms:       | 4                        |  |
| Bathrooms:      | 3                        |  |
| Half Bathrooms: | 1                        |  |
| Square Footage: | 1,736 Sqft               |  |
| Year Built:     | 2007                     |  |
| Lot Area:       | 1,896 Sqft               |  |