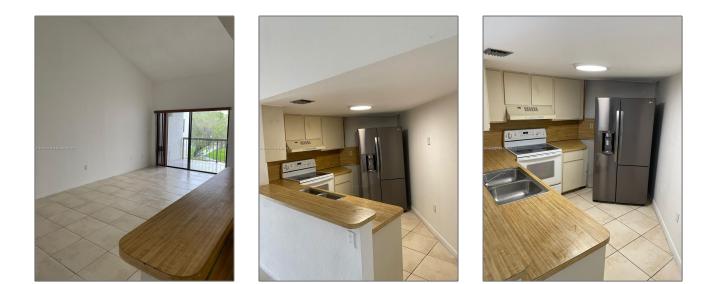

# Residential Lease For Rent

1,000 Sqft - 9421 Fontainebleau Blvd # 35, Miami, Florida 33172

### Basic Details

| Property Type:  | <b>Residential Lease</b> |  |
|-----------------|--------------------------|--|
| Listing Type:   | For Rent                 |  |
| Listing ID:     | A11402657                |  |
| Price:          | \$2,300                  |  |
| Bedrooms:       | 2                        |  |
| Bathrooms:      | 2                        |  |
| Square Footage: | 1,000 Sqft               |  |
| Year Built:     | 1986                     |  |

#### Address Map

| Country: | US                              |
|----------|---------------------------------|
| State:   | FL                              |
| County:  | Miami-Dade County               |
| City:    | Miami                           |
| Zipcode: | 33172                           |
| Street:  | 9421 Fontainebleau<br>Blvd # 35 |