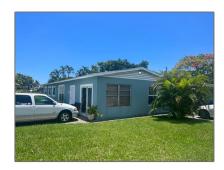

## Residential Lease For Rent

2,734 Sqft - 754 Date Palm Dr # 1, Lake Park, Florida 33403

### **Basic Details**

Property Type: **Residential Lease** Listing Type: **For Rent** Listing ID: A11402789 Price: \$1,850 2 Bedrooms: Bathrooms: 1 2,734 Sqft Square Footage: Year Built: 1958 Lot Area: 14,500 Sqft

## Address Map

Country: US State:  $\mathbf{FL}$ County: **Palm Beach County** Lake Park City: Zipcode: 33403 Street: 754 Date Palm Dr # **Building Name:** LAKE PARK Floor Number: 0