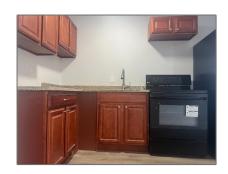

### **Features**

✓ Cooling System: Ceiling Fan(s)

Furnished: Unfurnished

Longitude: **W81° 55' 53.6''** 

Latitude: **N26° 47' 44.1''** 