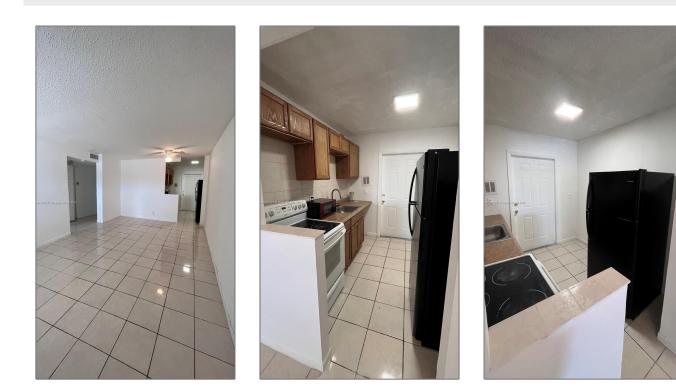

# **Residential Lease For Rent**

638 Sqft - 850 E Commercial Blvd # 105A, Oakland Park, Florida 33334

#### Basic Details

| Property Type:  | <b>Residential Lease</b> |  |
|-----------------|--------------------------|--|
| Listing Type:   | For Rent                 |  |
| Listing ID:     | A11402261                |  |
| Price:          | \$1,500                  |  |
| Bedrooms:       | 1                        |  |
| Bathrooms:      | 1                        |  |
| Square Footage: | 638 Sqft                 |  |
| Year Built:     | 1973                     |  |