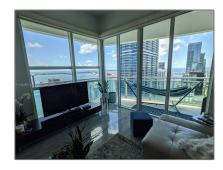

# Residential Lease For Rent

1,289 Sqft - 951 Brickell Ave # 4210, Miami, Florida 33131

#### Basic Details

| Property Type:  | <b>Residential Lease</b> |  |
|-----------------|--------------------------|--|
| Listing Type:   | For Rent                 |  |
| Listing ID:     | A11402691                |  |
| Price:          | \$5,850                  |  |
| Bedrooms:       | 2                        |  |
| Bathrooms:      | 2                        |  |
| Half Bathrooms: | 1                        |  |
| Square Footage: | 1,289 Sqft               |  |
| Year Built:     | 2008                     |  |