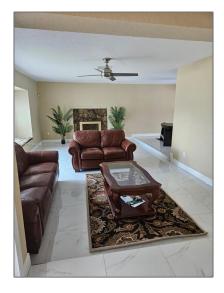

# Residential Lease For Rent

2,298 Sqft - 2000 NW 69th Ter, Margate, Florida 33063

### Basic Details

| Property Type:  | <b>Residential Lease</b> |  |
|-----------------|--------------------------|--|
| Listing Type:   | For Rent                 |  |
| Listing ID:     | A11402503                |  |
| Price:          | \$4,500                  |  |
| Bedrooms:       | 4                        |  |
| Bathrooms:      | 3                        |  |
| Square Footage: | 2,298 Sqft               |  |
| Year Built:     | 1979                     |  |
| Lot Area:       | 15,583 Sqft              |  |

#### Features

| $\sqrt{}$ | Swimming Pool: | In Ground, Screen<br>Enclosure |
|-----------|----------------|--------------------------------|
| $\sqrt{}$ | Fence:         | Fenced                         |
| $\sqrt{}$ | Patio:         | Patio                          |
| $\sqrt{}$ | Furnished:     | Unfurnished                    |