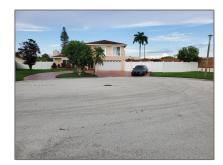

# Residential Lease For Rent

2,298 Sqft - 2000 NW 69th Ter, Margate, Florida 33063

### Basic Details

| Property Type:  | <b>Residential Lease</b> |  |
|-----------------|--------------------------|--|
| Listing Type:   | For Rent                 |  |
| Listing ID:     | A11402503                |  |
| Price:          | \$4,500                  |  |
| Bedrooms:       | 4                        |  |
| Bathrooms:      | 3                        |  |
| Square Footage: | 2,298 Sqft               |  |
| Year Built:     | 1979                     |  |
| Lot Area:       | 15,583 Sqft              |  |