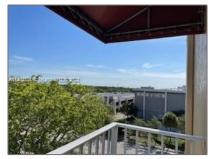

#### Features

| <br>Heating System: | Central        |
|---------------------|----------------|
| <br>Cooling System: | Ceiling Fan(s) |
| <br>Patio:          | Open Balcony   |
| <br>Furnished:      | Unfurnished    |