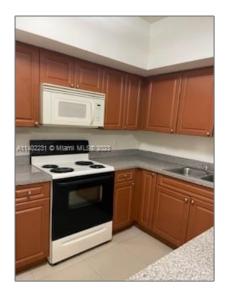

### Basic **Details**

| Property Type:  | <b>Residential Lease</b> |  |
|-----------------|--------------------------|--|
| Listing Type:   | For Rent                 |  |
| Listing ID:     | A11402231                |  |
| Price:          | \$1,900                  |  |
| Bedrooms:       | 1                        |  |
| Bathrooms:      | 1                        |  |
| Square Footage: | 645 Sqft                 |  |
| Year Built:     | 2006                     |  |